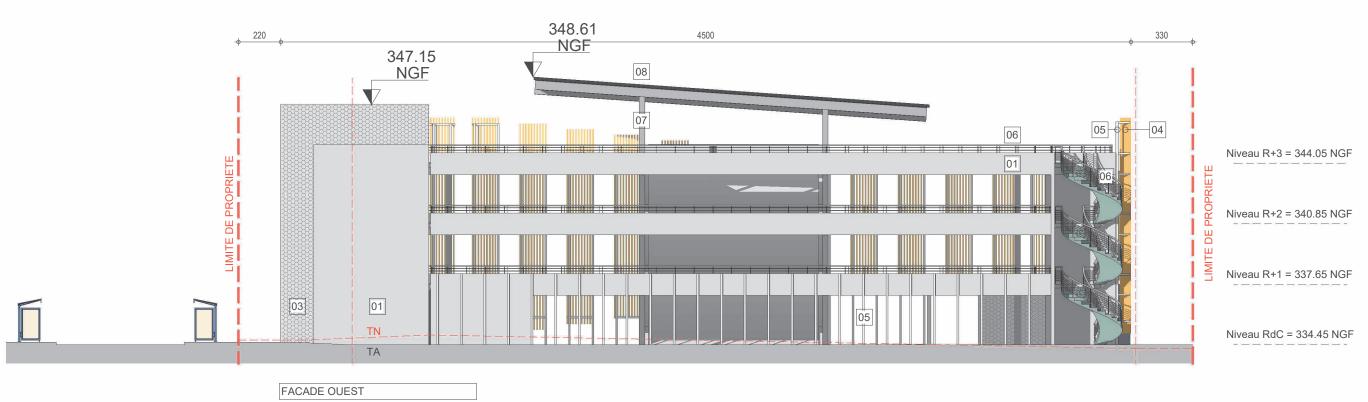

PLAN DE TOITURE

LEGENDE

| 01 | Béton brut<br>Teinte: gris clair                                   |
|----|--------------------------------------------------------------------|
| 02 | Habillage tôle<br>Teinte : gris anthracite RAL 7016                |
| 03 | Habillage tôle perforée motif aléatoire<br>Teinte: acier galvanisé |
| 04 | "Ecailles" bois verticaux classe 3<br>Teinte: naturelle            |
| 05 | Structure métallique<br>Teinte : acier galvanisé                   |
| 06 | Garde-corps lisses horizontales<br>Teinte : acier galvanisé        |
| 07 | Charpente métallique<br>Teinte : acier galvanisé                   |
| 08 | Panneaux solaires<br>Teinte : gris anthracite                      |