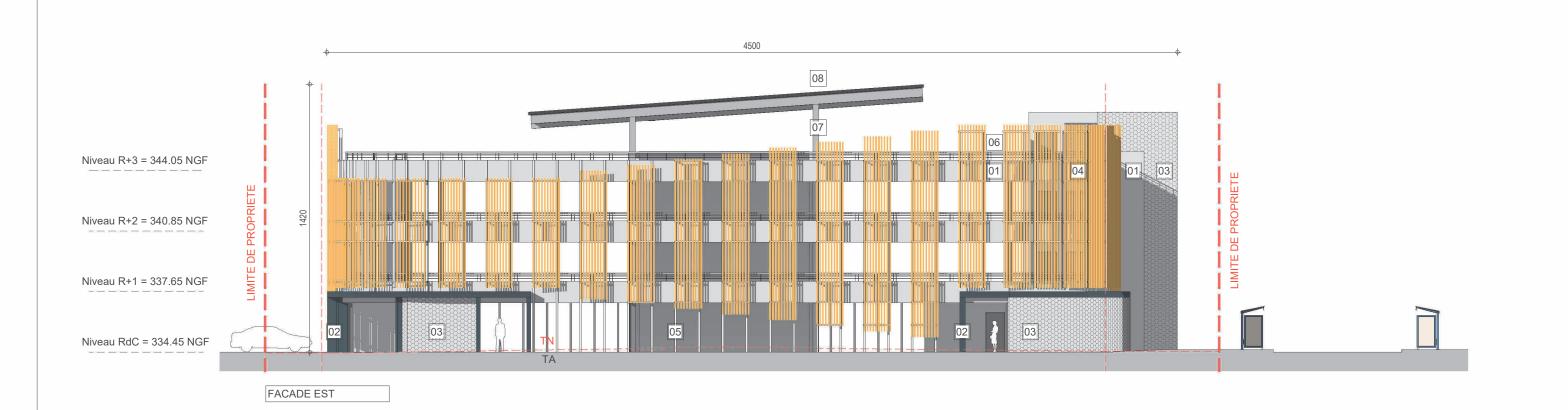

PLAN DE TOITURE

LEGENDE

| 01 | Béton brut<br>Teinte: gris clair                                   |
|----|--------------------------------------------------------------------|
| 02 | Habillage tôle<br>Teinte : gris anthracite RAL 7016                |
| 03 | Habillage tôle perforée motif aléatoire<br>Teinte: acier galvanisé |
| 04 | "Ecailles" bois verticaux classe 3<br>Teinte: naturelle            |
| 05 | Structure métallique<br>Teinte : acier galvanisé                   |
| 06 | Garde-corps lisses horizontales<br>Teinte : acier galvanisé        |
| 07 | Charpente métallique<br>Teinte : acier galvanisé                   |
| 08 | Panneaux solaires<br>Teinte : gris anthracite                      |