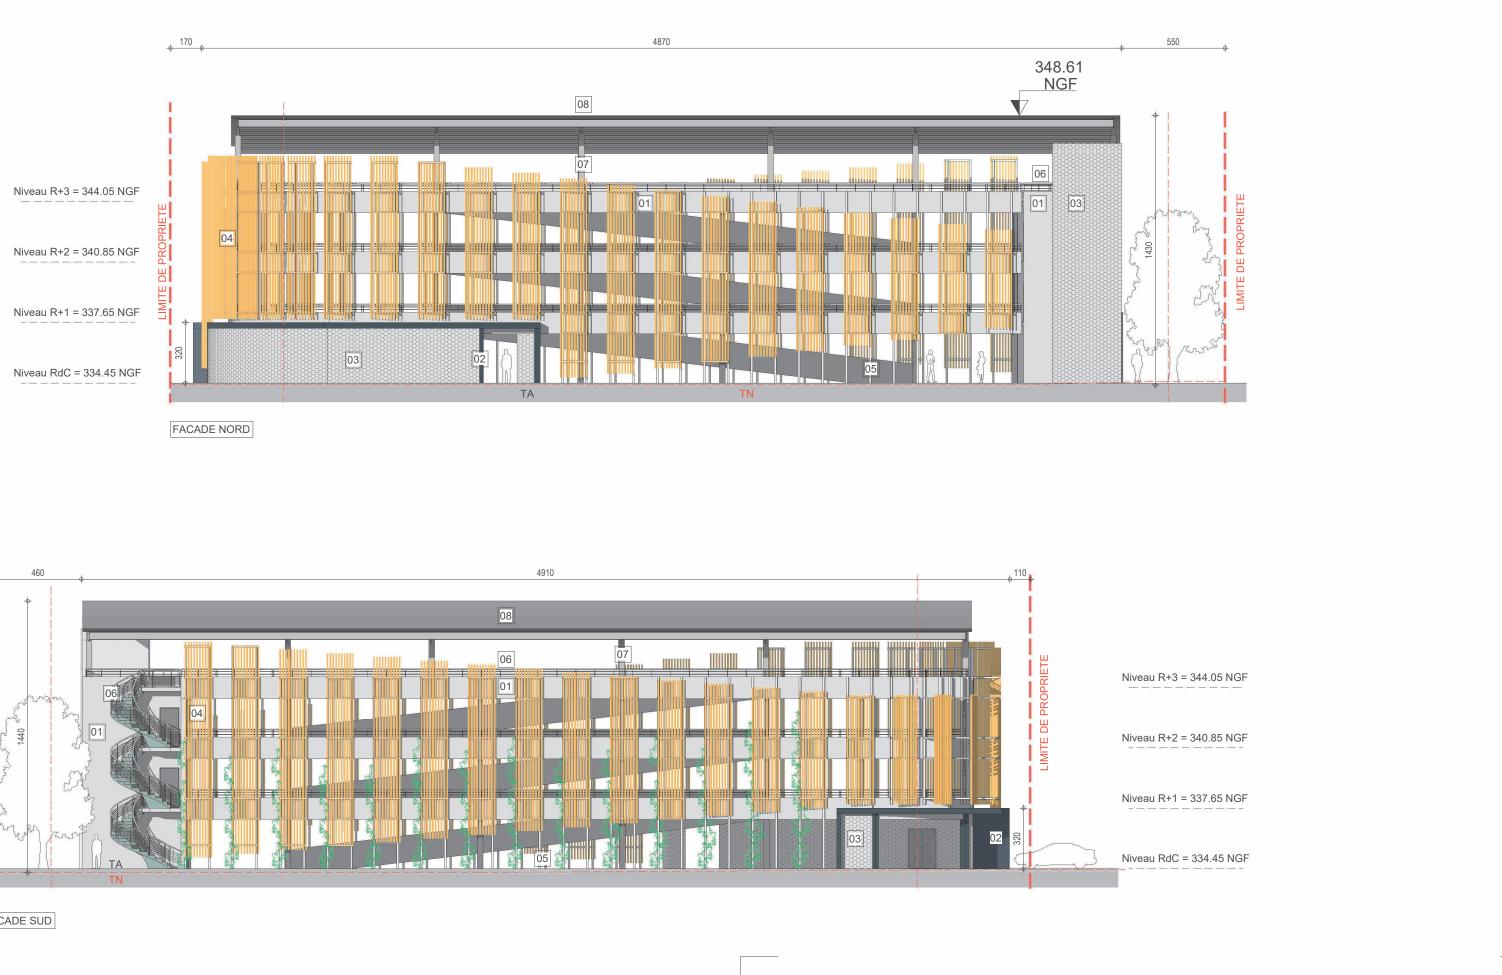

PLAN DE TOITURE

LEGENDE

| 01 | Béton brut<br>Teinte: gris clair                                   |
|----|--------------------------------------------------------------------|
| 02 | Habillage tôle<br>Teinte : gris anthracite RAL 7016                |
| 03 | Habillage tôle perforée motif aléatoire<br>Teinte: acier galvanisé |
| 04 | "Ecailles" bois verticaux classe 3<br>Teinte: naturelle            |
| 05 | Structure métallique<br>Teinte : acier galvanisé                   |
| 06 | Garde-corps lisses horizontales<br>Teinte : acier galvanisé        |
| 07 | Charpente métallique<br>Teinte : acier galvanisé                   |
| 08 | Panneaux solaires<br>Teinte : gris anthracite                      |