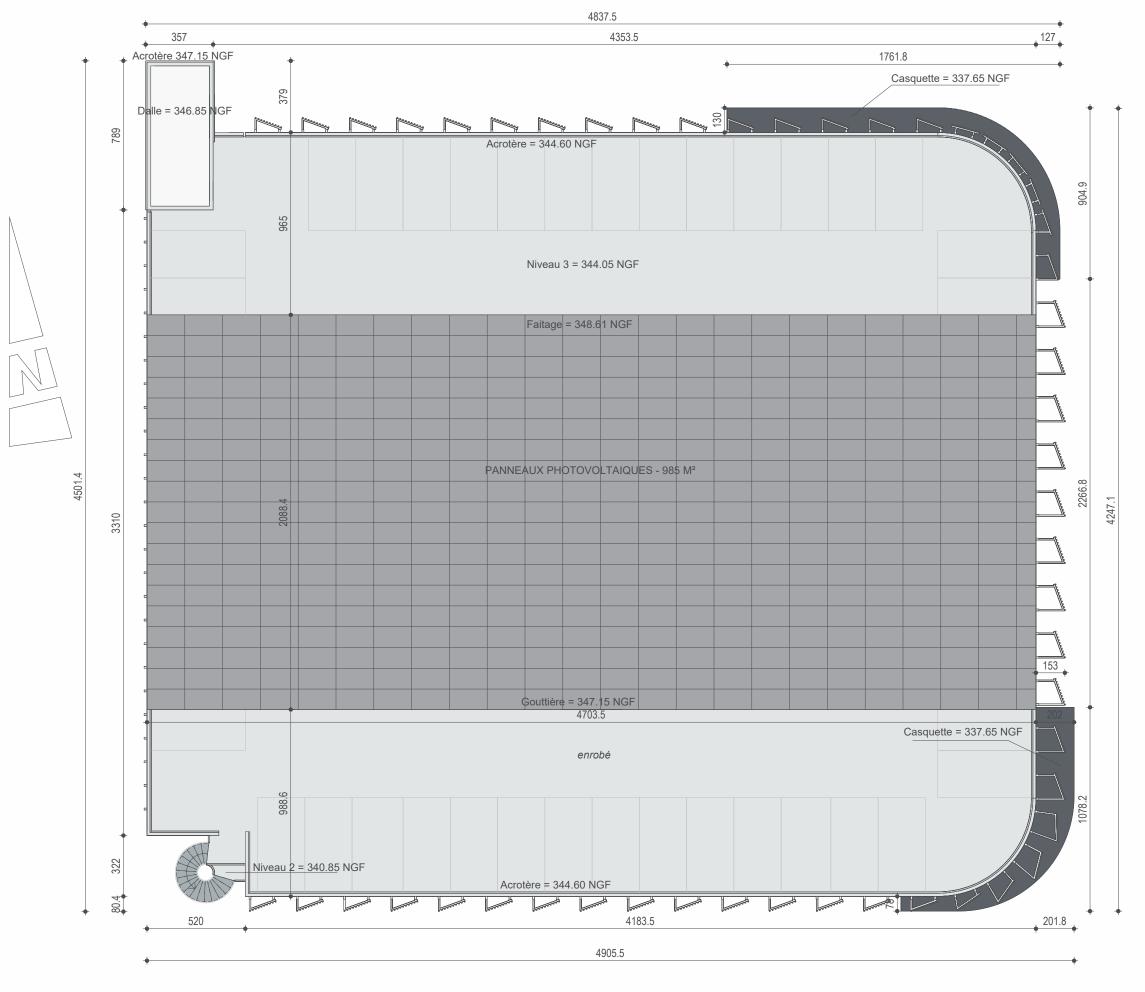

PLAN DE TOITURE

LEGENDE

| 01 | Béton brut<br>Teinte: gris clair                                   |
|----|--------------------------------------------------------------------|
| 02 | Habillage tôle<br>Teinte : gris anthracite RAL 7016                |
| 03 | Habillage tôle perforée motif aléatoire<br>Teinte: acier galvanisé |
| 04 | "Ecailles" bois verticaux classe 3<br>Teinte: naturelle            |
| 05 | Structure métallique<br>Teinte : acier galvanisé                   |
| 06 | Garde-corps lisses horizontales<br>Teinte : acier galvanisé        |
| 07 | Charpente métallique<br>Teinte : acier galvanisé                   |
| 08 | Panneaux solaires<br>Teinte : gris anthracite                      |